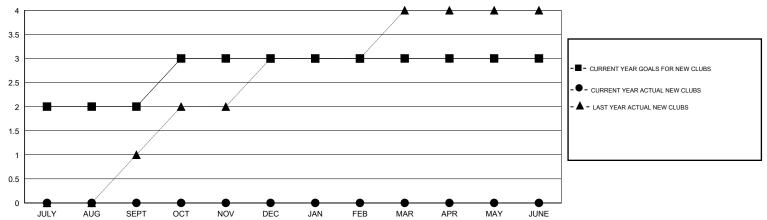

#### GOALS AND ACTUAL NEW CLUBS CUMULATIVE

| DROPPED CLUBS: 5  DROPPED MEMBERS |              | 6 CLUBS OF 75 ADDED 1 OR MORE<br>NEW MEMBERS | GENDER DISTRIB  MALE  FEMALE          | UTION<br>1,213 (60.23%)<br>801 (39.77%) |            |
|-----------------------------------|--------------|----------------------------------------------|---------------------------------------|-----------------------------------------|------------|
| DECEASED  CLUB CANCELLED          | 0<br>0<br>29 | CLICK HERE FOR HEALTH ASSESSMENT DATA        | FAMILY UNIT MEMBERS HEAD OF HOUSEHOLD |                                         | 486<br>235 |
| OTHER TOTAL                       | 29           |                                              | NON-HEAD OF HOUSEHO                   | 251                                     |            |