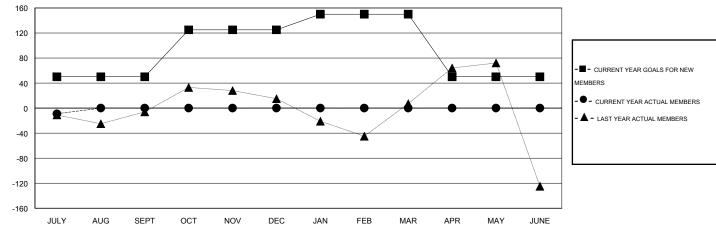

#### GOALS AND ACTUAL NEW CLUBS CUMULATIVE

| DROPPED CLUBS: 5  DROPPED MEMBERS |              | 6 CLUBS OF 75 ADDED 1 OR MORE<br>NEW MEMBERS | GENDER DISTRIB  MALE  FEMALE          | UTION<br>1,213 (60.23%)<br>801 (39.77%) |            |
|-----------------------------------|--------------|----------------------------------------------|---------------------------------------|-----------------------------------------|------------|
| DECEASED  CLUB CANCELLED          | 0<br>0<br>29 | CLICK HERE FOR HEALTH ASSESSMENT DATA        | FAMILY UNIT MEMBERS HEAD OF HOUSEHOLD |                                         | 486<br>235 |
| OTHER TOTAL                       | 29           |                                              | NON-HEAD OF HOUSEHO                   | 251                                     |            |